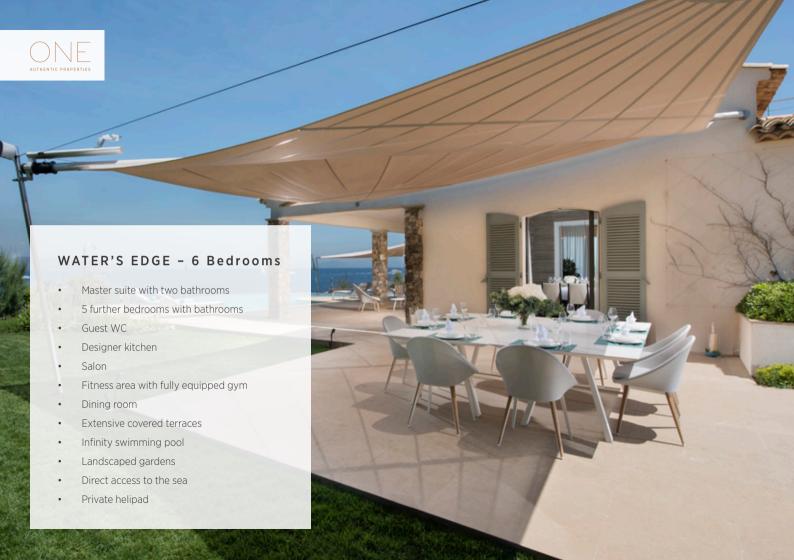

The opulent Saint Tropez, sizzling on the picturesque shores of the Côte d'Azur, has long attracted the wealthy and glamorous, drawn to its exclusive, jet set reputation, lavish beach clubs and three Michelin-starred dining. The exclusive Villa Water's Edge is located in Saint Tropez's most prestigious private domain, Les Parcs, and is complete with a designer kitchen, bespoke furniture and fine art. This alluring and entrancing villa is designed with only the most luxurious of materials and boasts extensive covered terraces, breathtaking views, a heated infinity swimming pool, direct access to the sea and state of the art security.