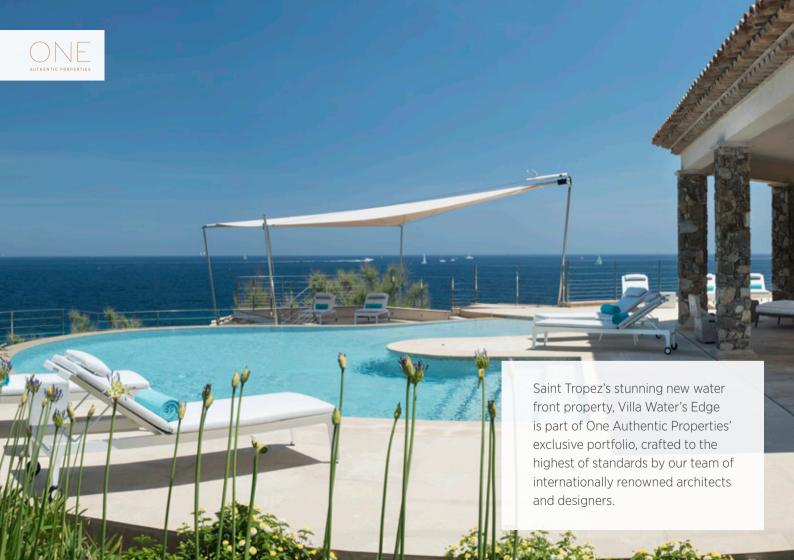

The opulent Saint Tropez, sizzling on the picturesque shores of the Côte d'Azur, has long attracted the wealthy and glamorous, drawn to its exclusive, jet set reputation, lavish beach clubs and three Michelin-starred dining. The exclusive Villa Water's Edge is located in Saint Tropez's most prestigious private domain, Les Parcs, and is complete with a designer kitchen, bespoke furniture and fine art. This alluring and entrancing villa is designed with only the most luxurious of materials and boasts extensive covered terraces, breathtaking views, a heated infinity swimming pool, direct access to the sea and state of the art security.