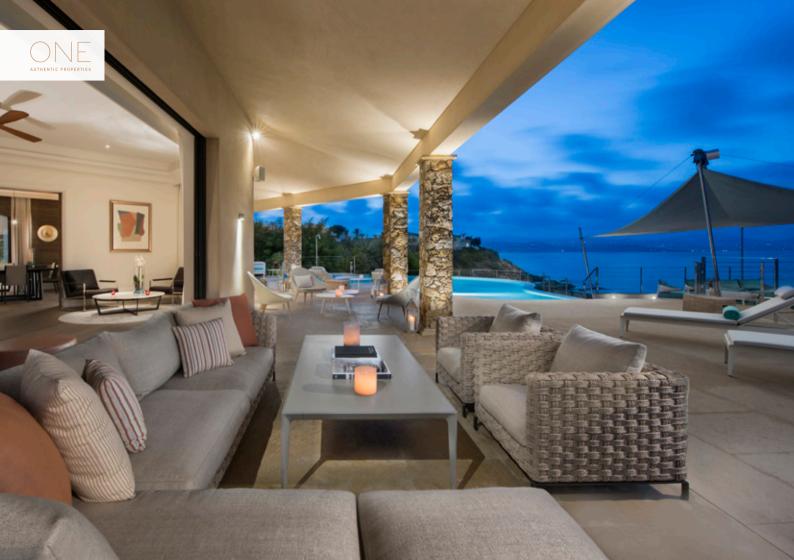

The opulent Saint Tropez, sizzling on the picturesque shores of the Côte d'Azur, has long attracted the wealthy and glamorous, drawn to its exclusive, jet set reputation, lavish beach clubs and three Michelin-starred dining. The exclusive Villa Water's Edge is located in Saint Tropez's most prestigious private domain, Les Parcs, and is complete with a designer kitchen, bespoke furniture and fine art. This alluring and entrancing villa is designed with only the most luxurious of materials and boasts extensive covered terraces, breathtaking views, a heated infinity swimming pool, direct access to the sea and state of the art security.