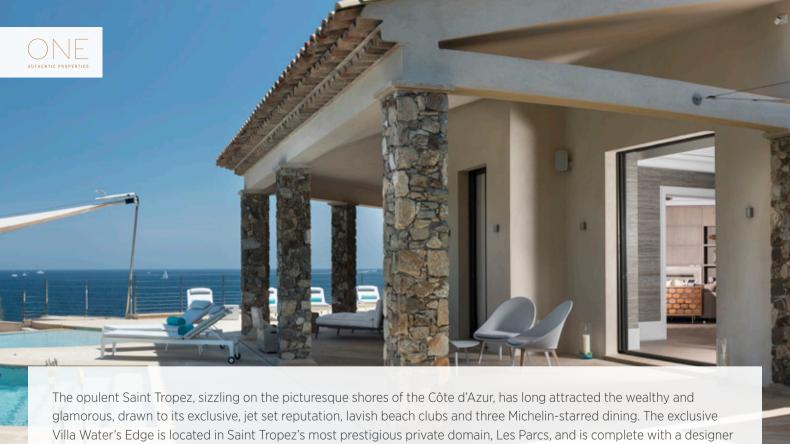

The opulent Saint Tropez, sizzling on the picturesque shores of the Côte d'Azur, has long attracted the wealthy and glamorous, drawn to its exclusive, jet set reputation, lavish beach clubs and three Michelin-starred dining. The exclusive Villa Water's Edge is located in Saint Tropez's most prestigious private domain, Les Parcs, and is complete with a designer kitchen, bespoke furniture and fine art. This alluring and entrancing villa is designed with only the most luxurious of materials and boasts extensive covered terraces, breathtaking views, a heated infinity swimming pool, direct access to the sea and state of the art security.